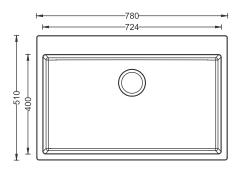

## **Sink Dimension**

- Overall Dimensions: 780x510mm / 31"x20"
- Bowl Dimensions: 724x400mm / 28.5"x15.75"
- Sink Depth: 230mm / 9"
- Cut Out Size: 760x490mm